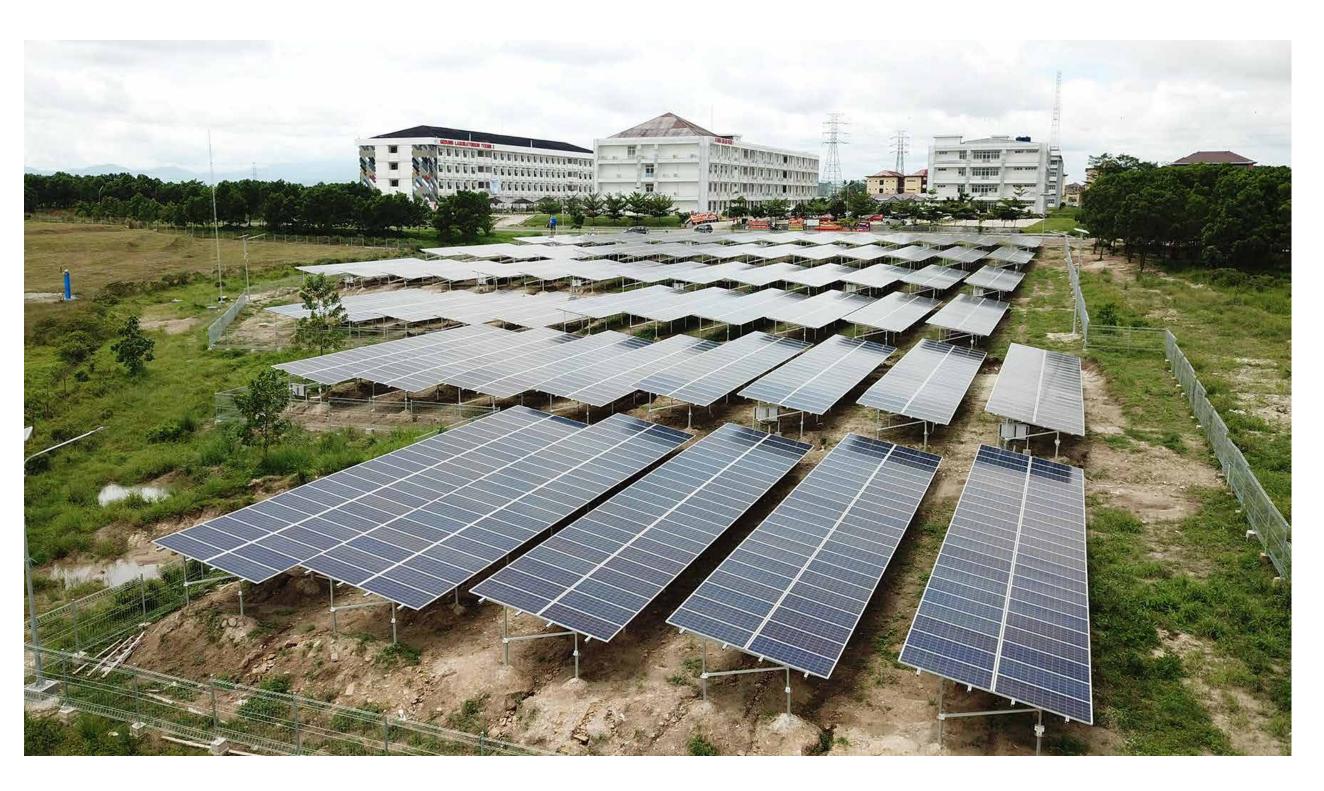

## Our Solutions: Solar Ground Mounted On-Grid

#### Institut Teknologi Sumatera

Location: Lampung Capacity: 1 MWp

| Annual Energy Output | 1.19 GWh           |  |
|----------------------|--------------------|--|
| Total Inverter Used  | 8 string inverters |  |
| Total PV used        | 3,036 modules      |  |
| Land Area            | 9,974 m2           |  |