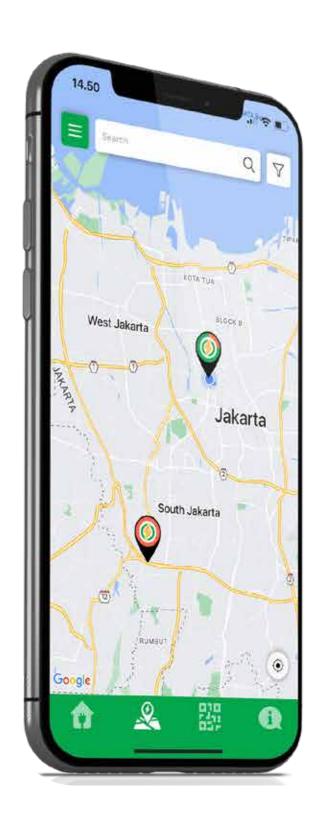

## Tech-Based Residentials Solar Developer

SUNterra has been continuously growing its portfolio of residential and small scale rooftop solar installations across Indonesia

181 **Projects** Completed

> 2 MWp

of solar energy

capacity

enabled

Clients from Another 30 cities 2 MWp across of solar energy 12 provinces projects in our in Indonesia pipeline

Google Play

85k Visitors to our website in 2021

1k+ **Downloads** of our mobile app to date

#### Features

Solar Energy Monitoring

**PPOB** Prepaid & **Postpaid PLN** 

Satellite Roof Calculator

Purchase Solar Panel

Tracking Solar Panel Order

Refferal Green **Ambassador** 