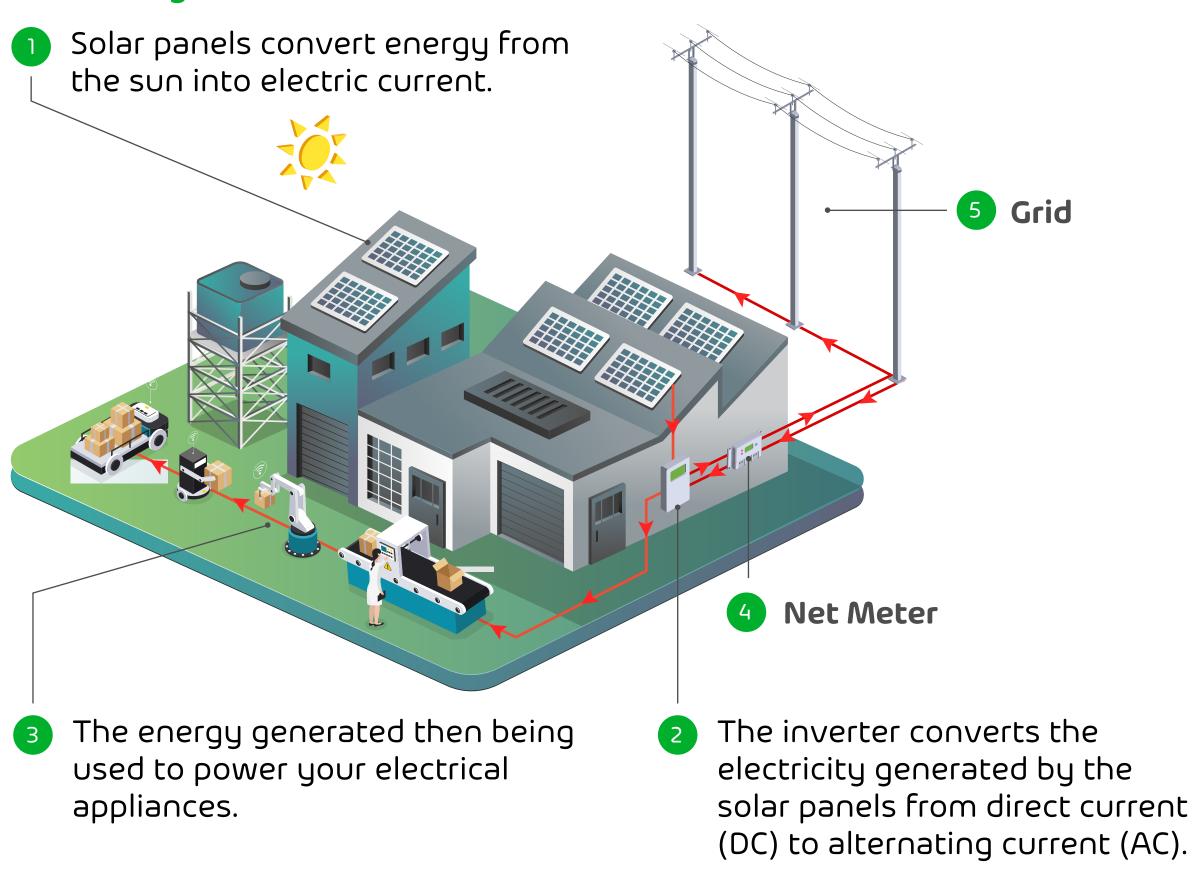

## Solar Energy System: On-Grid

Maximize the power produced by the sun during daytime and utilize electricity provided by the grid at night. On-Grid solar energy system is affordable and lets you save more, as the extra electricity produced by solar panels can reduce your bills.

#### On-Grid System

Solar panels convert energy from the sun into electric current.

The energy generated then being used to power your electrical appliances.

The inverter converts the electricity generated by the solar panels from direct current (DC) to alternating current (AC).