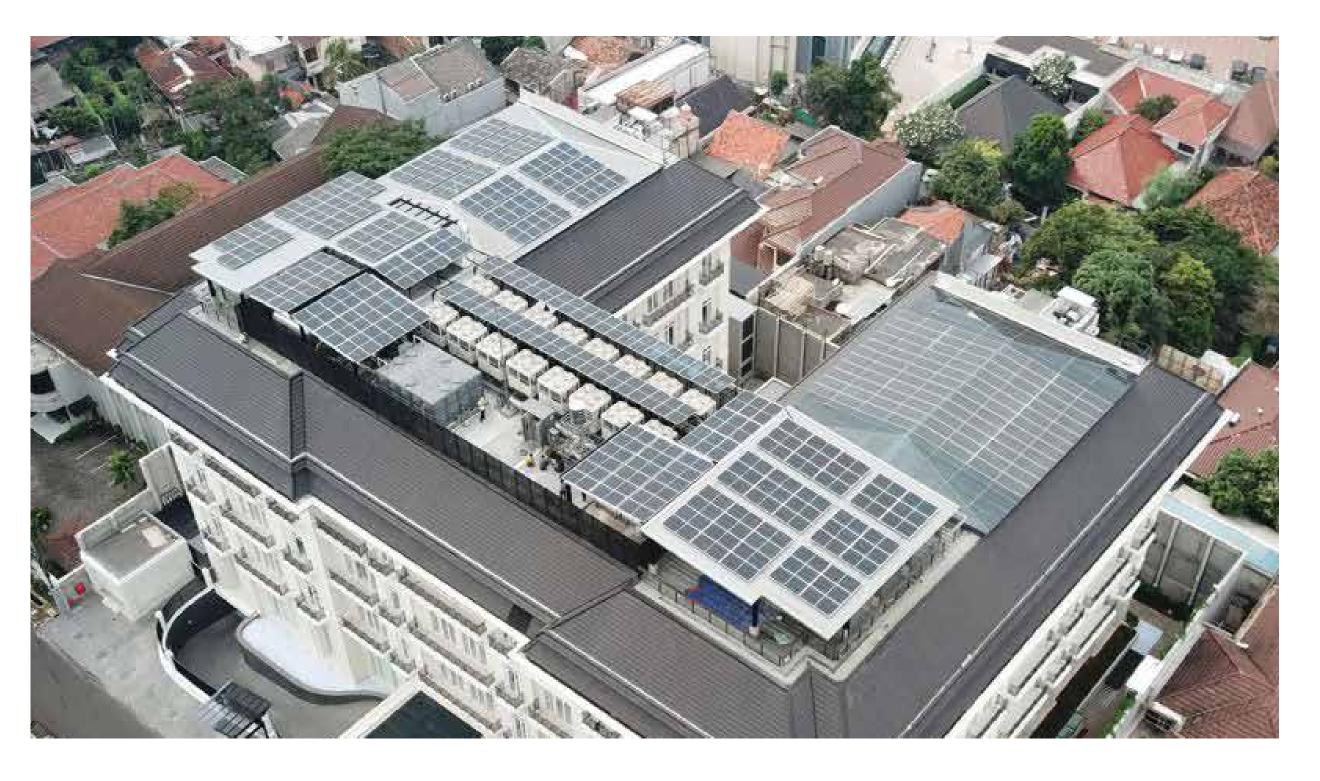

## Our Solutions: Solar Rooftop On-Grid

QBIG

BIG Location: BSD, South Tangerang

Capacity: 1.9 MWp

| Roof Type            | Klip-Lok Metal Roof               |  |
|----------------------|-----------------------------------|--|
| Roof Area            | 4,892 m2                          |  |
| Total PV used        | 2,400 modules (First Phase)       |  |
| Total Inverter Used  | 20 string inverters (First Phase) |  |
| Annual Energy Output | 1.38 GWh (First Phase)            |  |