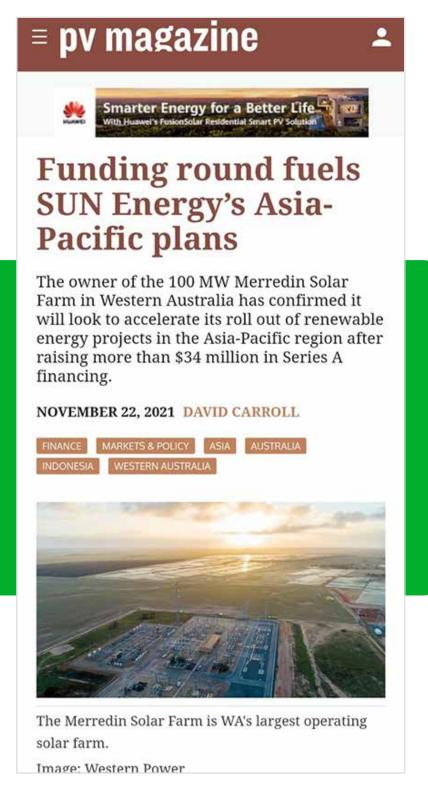

## A League of Its Own: Tapping Into Australia's Solar Power

Australia has been a nation that stands out as having abundance of solar energy resource that is likely to be used for energy generation on a large scale. SUN is proud being a part of Australia's solar energy provider, with our Merredin Solar Farm project acquisition in 2021.

Merredin Project: 132 MWp Australia, 2021

Powering approximately 42,000 homes with solar energy, our Merredin Solar Farm project is by far the largest one in Western Australia.