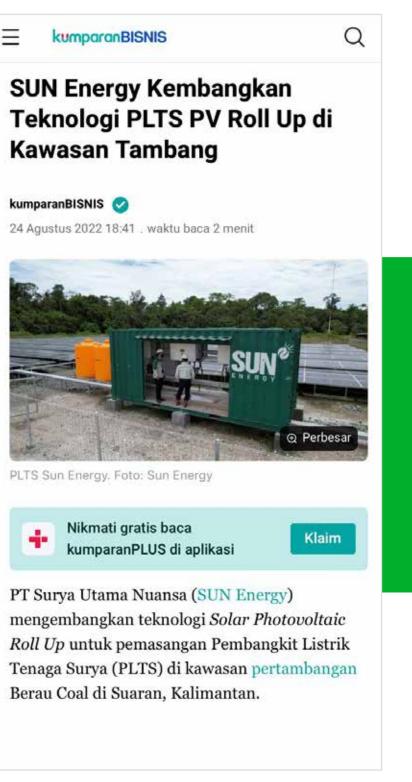

## Our Solutions: Roll-Up Solar PV Hybrid

#### PT Berau Coal Energy Tbk

Location: Suaran, East Kalimantan

Capacity: 720 kWp

| Land Area           | 5,953 m2           |  |
|---------------------|--------------------|--|
| Total PV used       | 1,600 modules      |  |
| Total Inverter Used | 6 string inverters |  |