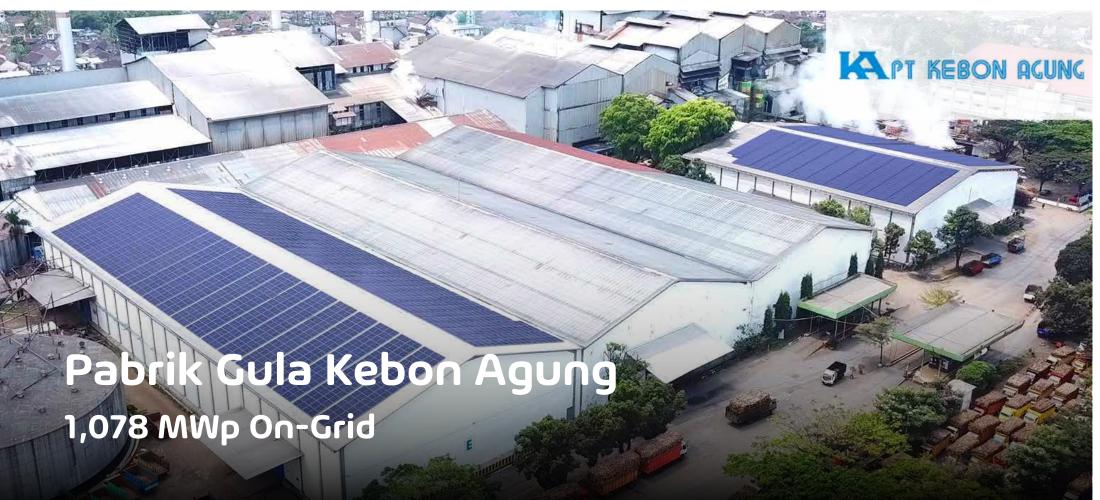

#### PT Berau Coal Energy Tbk

Location: Suaran, East Kalimantan

Capacity: 720 kWp

| Land Area           | 5,953 m2           |  |
|---------------------|--------------------|--|
| Total PV used       | 1,600 modules      |  |
| Total Inverter Used | 6 string inverters |  |