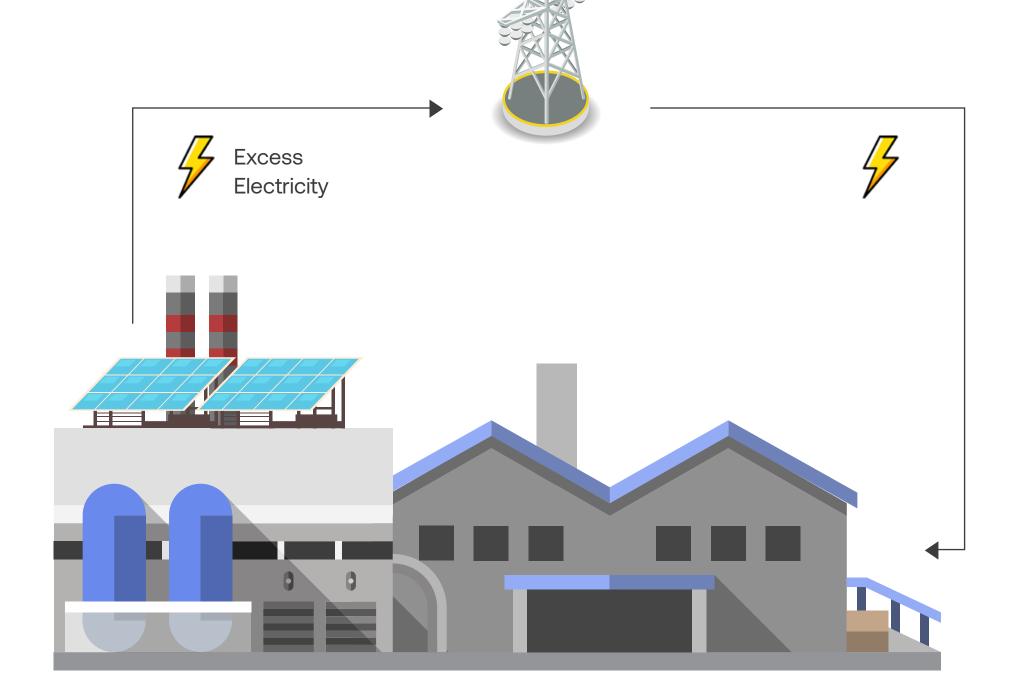

## Solar Energy System: On-Grid

Maximize the power produced by the sun during daytime and utilize electricity provided by the grid at night. On-Grid solar energy system is affordable and lets you save more, as the extra electricity produced by solar panels can reduce your bills.