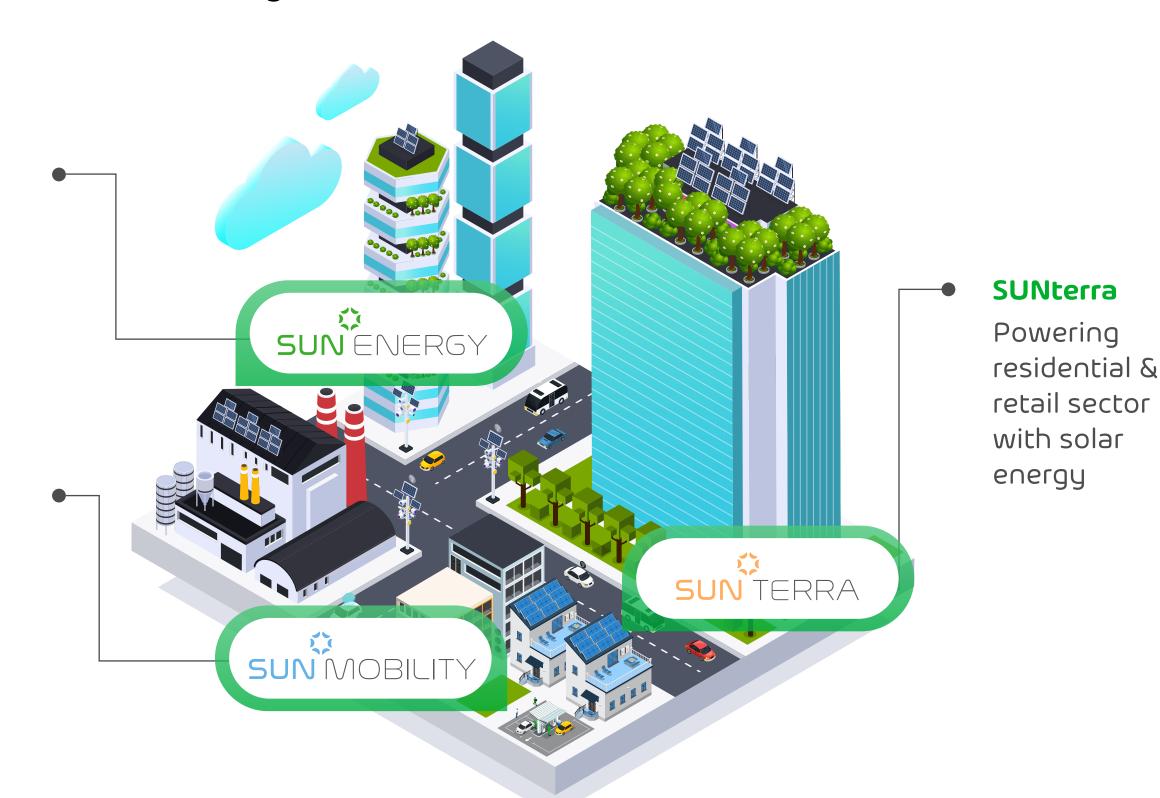

## Shaping Future Energy with Integrated Solar Solutions

#### **SUN Group**

SUN GROUP is the #1 solar developer in Indonesia with international project portfolio in Asia Pacific Region

#### **SUN Energy**

Tailor-made solar solutions for commercial & industrial sectors

#### **SUN Mobility**

Creating eco-friendly ecosystem for electric vehicle through solar charging stations

>280 MWp

**Installed & Contracted Projects** in Asia Pasific

>25 Cities

of solar projects installation in Indonesia

## Empowering Electrical Vehicles Across Indonesia

SUN Mobility penetrated the EV market in Indonesia through a handy mobile app called OtoPods as one of the first digital solutions for Indonesian EV drivers.

## Tech-Based Residentials Solar Developer

SUNterra has been continuously growing its portfolio of residential and small scale rooftop solar installations across Indonesia

181 **Projects** Completed

> 2 MWp