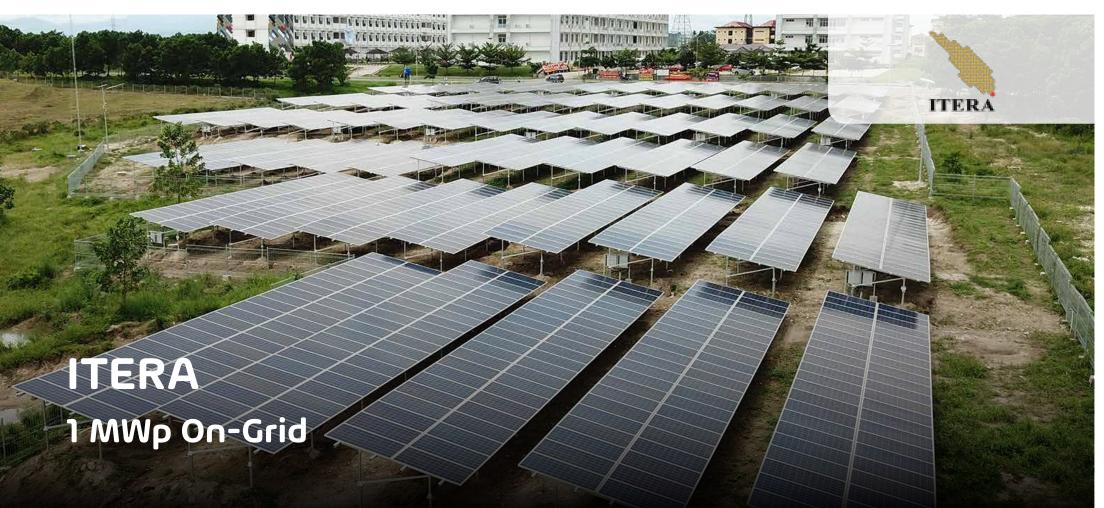

#### Institut Teknologi Sumatera

Location: Lampung Capacity: 1 MWp

| Annual Energy Output | 1.19 GWh           |  |
|----------------------|--------------------|--|
| Total Inverter Used  | 8 string inverters |  |
| Total PV used        | 3,036 modules      |  |
| Land Area            | 9,974 m2           |  |