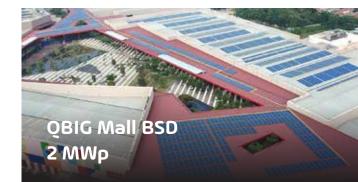

## Our Solutions: Solar Rooftop On-Grid

QBIG

BIG Location: BSD, South Tangerang

Capacity: 1.9 MWp

| Roof Type            | Klip-Lok Metal Roof               |  |
|----------------------|-----------------------------------|--|
| Roof Area            | 4,892 m2                          |  |
| Total PV used        | 2,400 modules (First Phase)       |  |
| Total Inverter Used  | 20 string inverters (First Phase) |  |
| Annual Energy Output | 1.38 GWh (First Phase)            |  |