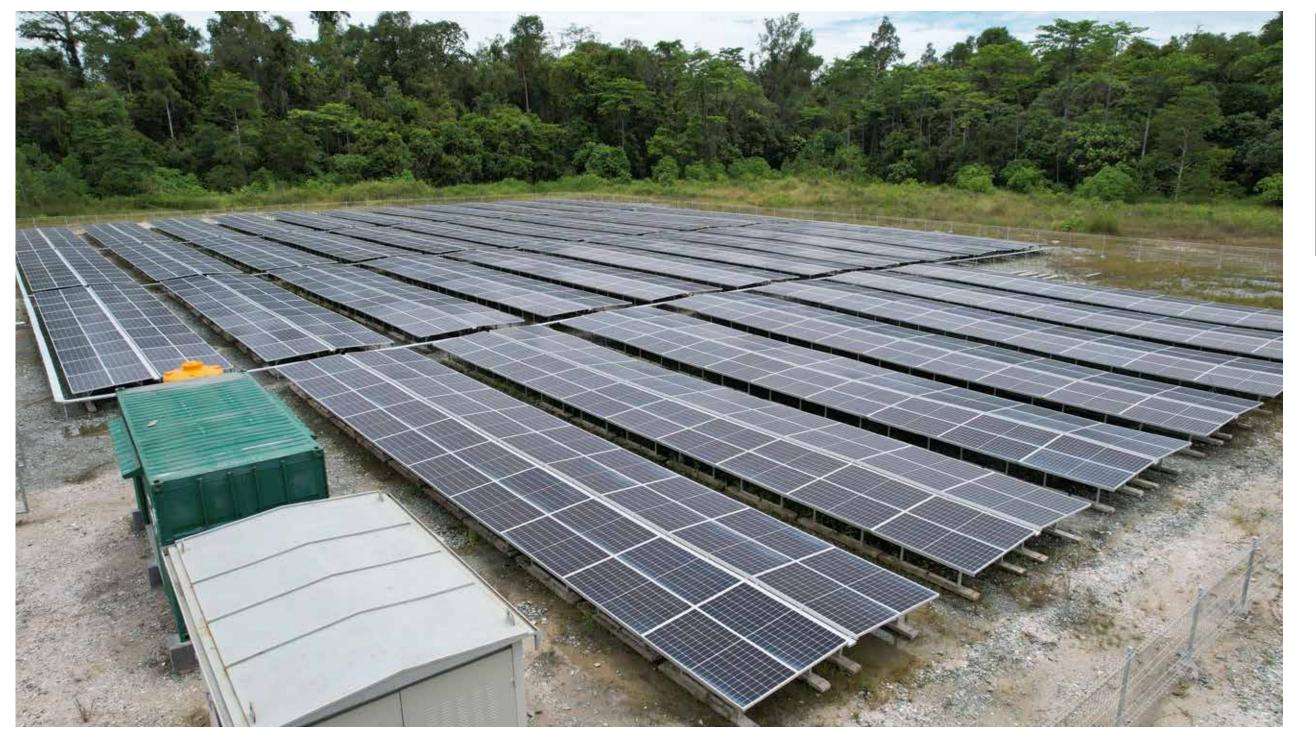

## Our Solutions: Roll-Up Solar PV Hybrid

#### PT Berau Coal Energy Tbk

Location: Suaran, East Kalimantan

Capacity: 720 kWp

| Land Area           | 5,953 m2           |  |
|---------------------|--------------------|--|
| Total PV used       | 1,600 modules      |  |
| Total Inverter Used | 6 string inverters |  |