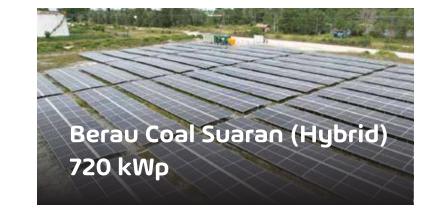

## Our Solutions: Roll-Up Solar PV Hybrid

#### PT Berau Coal Energy Tbk

Location: Suaran, East Kalimantan

Capacity: 720 kWp

| Land Area           | 5,953 m2           |  |
|---------------------|--------------------|--|
| Total PV used       | 1,600 modules      |  |
| Total Inverter Used | 6 string inverters |  |