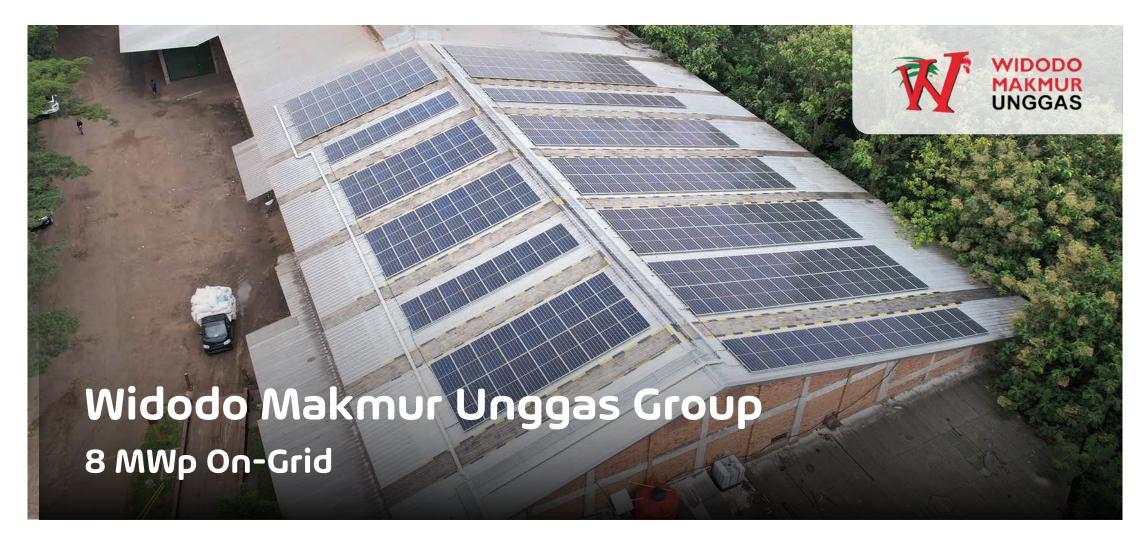

## Our Solutions: Solar Rooftop On-Grid

QBIG

BIG Location: BSD, South Tangerang

Capacity: 1.9 MWp

| Roof Type            | Klip-Lok Metal Roof               |  |
|----------------------|-----------------------------------|--|
| Roof Area            | 4,892 m2                          |  |
| Total PV used        | 2,400 modules (First Phase)       |  |
| Total Inverter Used  | 20 string inverters (First Phase) |  |
| Annual Energy Output | 1.38 GWh (First Phase)            |  |