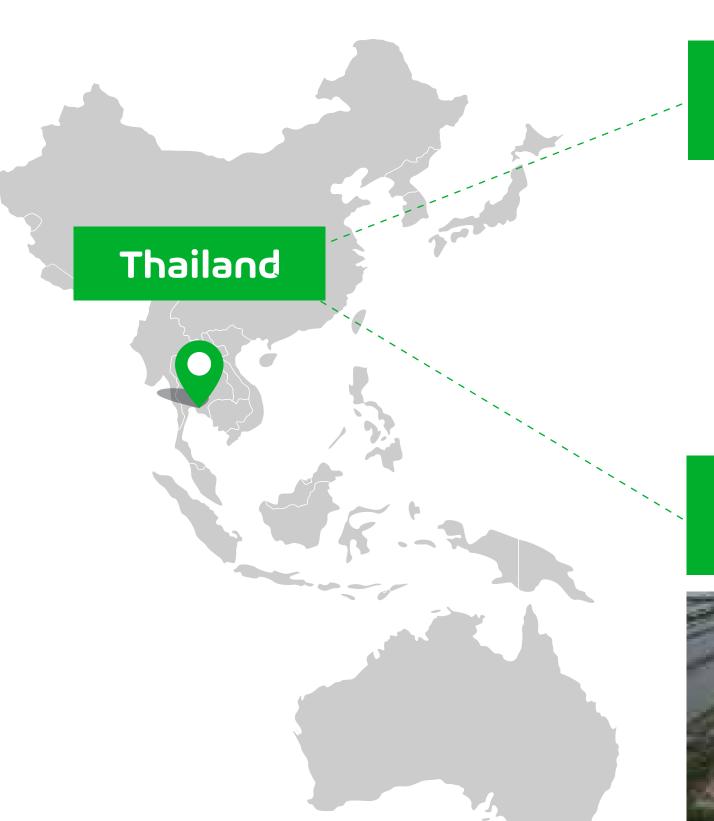

## Maximizing The Potential in Southeast Asia

SUN is aware that solar capacity in Southeast Asia has been growing blisteringly fast. Our couple of projects in Thailand are the highlights in introducing solar energy as Southeast Asia's future main energy.

North Project: 17 MWp Thailand, 2020

Bravo Project: 5 MWp Thailand, 2021