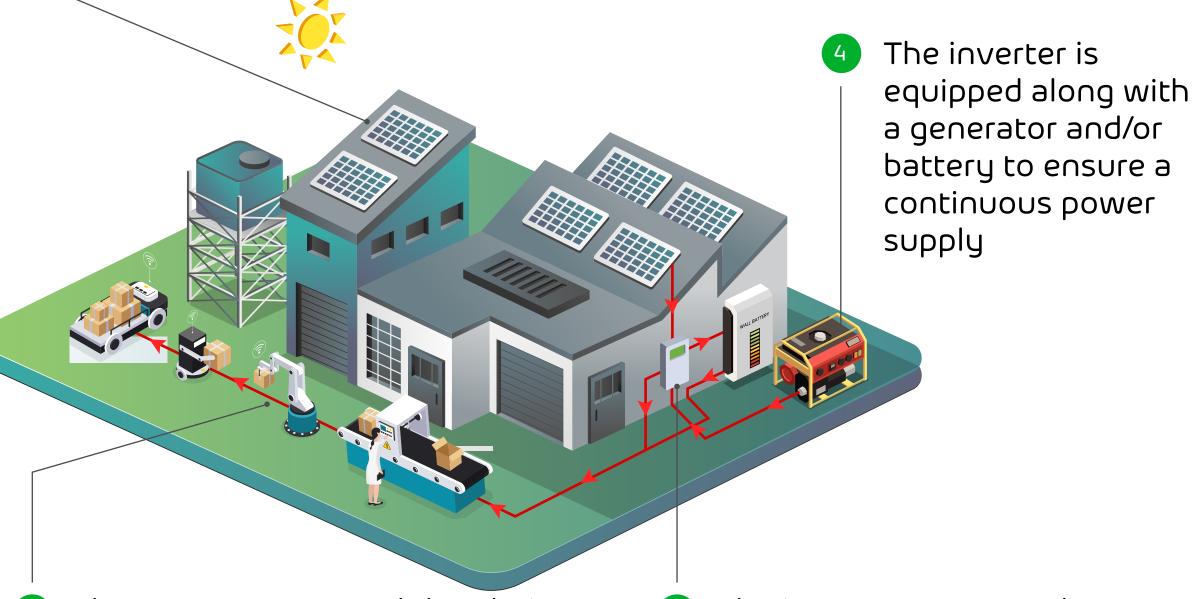

#### On-Grid System

Solar panels convert energy from the sun into electric current.

The energy generated then being used to power your electrical appliances.

The inverter converts the electricity generated by the solar panels from direct current (DC) to alternating current (AC).