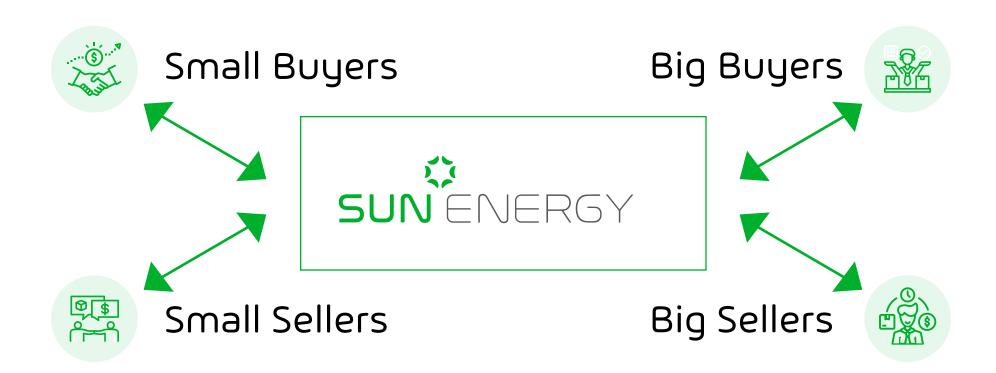

## Verifying Sustainability Commitments Throughout Indonesia

A platform built to elevate transparency and authenticity in renewable energy certificate trading.

#### Without SUN Energy

# Big Buyers Big Sellers

- Market can be monopolized
- Small energy users cannot claim their renewable energy use
- High registration & recurring cost
- Inefficient & opaque

#### With SUN Energy

- ✓ Transparent transaction
- ✓ Transaction at any volume is doable
- A.I. powers certificate identification to ensure ownership & no double claims